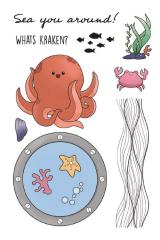

#### Sea You Around

MOS209 MSRP \$14.99

4 x 6 in. Stamp Set | 12 pcs UPC671839809906