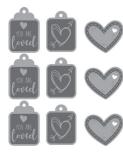

#### You Are Loved

MME201 | MSRP \$6.99 9 Metal Embellishments 0.8 x 1.1 in. each UPC 671839809562