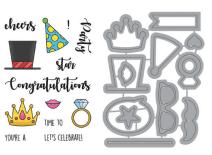

#### Celebration

MSD203 | MSRP \$14.99

3 x 4 in. Stamp Set | 25 pcs UPC 671839809425