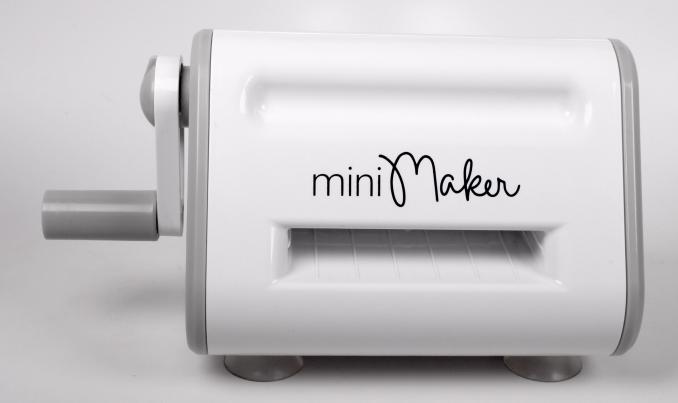

## MiniMaker Machine

#### MMT213 | MSRP \$49.99 | Cutting Area 3 x 8.5 inches

The miniMaker™ is a powerful and light-weight die cutting machine that is great for beginners and kids. It is compatible with most paper dies, deep etch dies, and embossing folders.