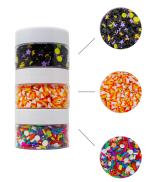

#### Mixed Drinks

MMT216 | MSRP \$12.99 Shaker Sprinkles | (3) 1oz Jars Lime, Margarita and Ice Cubes UPC 671839811671

Galaxy

#### MMT217 | MSRP \$12.99

Shaker Sprinkles | (3) 1oz Jars Shooting Star, Milky Way, and Constellation UPC 671839811688

#### Spooky

#### MMT219 | MSRP \$12.99

Shaker Sprinkles | (3) 1oz Jars Hucus Pocus, Candy Corn, and Sweet Tooth UPC 671839811701