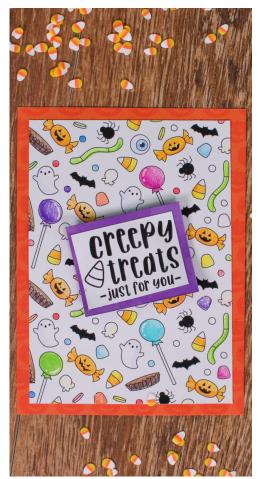

#### Creepy Treats

MOS228 MSRP \$19.99

5 x 6.5 in. Stamp Set | 5 pcs UPC 671839811800

Witch way to the candy?