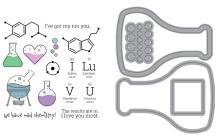

#### Mad Chemistry

MSD214 | MSRP \$19.99

5 x 6.5 in. Stamp Set | 19 pcs UPC 671839811459