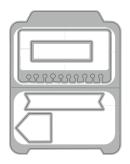

## Crossover II Machine

#### Fabric & Paper Cutting System

The Crossover II is a completely adjustable machine, perfect for cutting different materials and multiple layers without the need for additional shims and plates. The machine has an active cutting area of  $8.5 \times 11$  inches, and easily folds up for storage.

Dial to Adjust Pressure

18 Levels of pressure for cutting and embossing a wide variety of materials.

#### Two Steel Rollers

Durable rollers apply pressure from both the top and bottom to ensure precise cuts and makes your sandwich easier to feed through.

#### Easy Turn Handle

Easily feed your cutting sandwich through the machine. Handle also collapses for storage.

#### **Cutting Platform Included**

The machine includes a base plate, metal adaptor plate, and clear top plate. The plates do not easily warp over time or require frequent replacement.

#### Crossover II Machine

S1973 | MSRP \$249.99

Cutting Area 8.5 x 12 in. UPC 043972304608