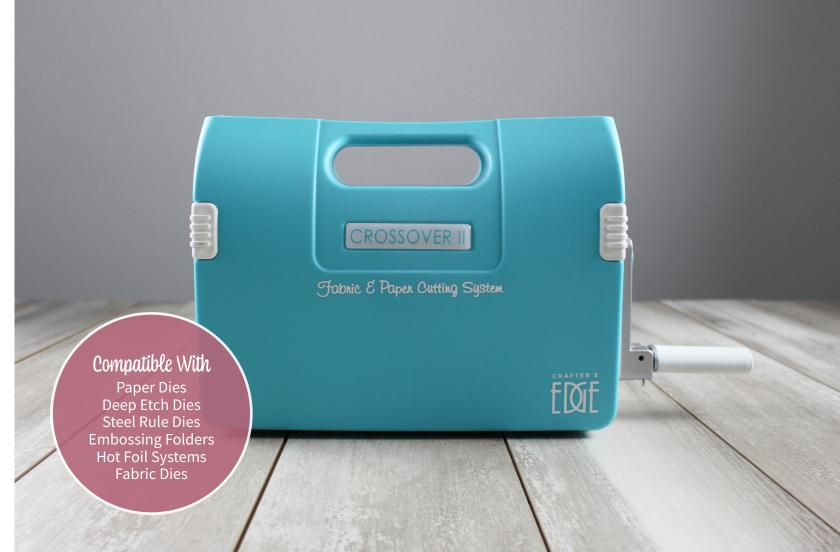

## Crossover II Machine

#### Fabric & Paper Cutting System

The Crossover II is a completely adjustable machine, perfect for cutting different materials and multiple layers without the need for additional shims and plates. The machine has an active cutting area of  $8.5 \times 11$  inches, and easily folds up for storage.

Dial to Adjust Pressure

18 Levels of pressure for cutting and embossing a wide variety of materials.

#### Two Steel Rollers

Durable rollers apply pressure from both the top and bottom to ensure precise cuts and makes your sandwich easier to feed through.

#### Easy Turn Handle

Easily feed your cutting sandwich through the machine. Handle also collapses for storage.

#### **Cutting Platform Included**

The machine includes a base plate, metal adaptor plate, and clear top plate. The plates do not easily warp over time or require frequent replacement.

#### Also Included with the Crossover II

#### Owner's Manual

Includes details about different cutting materials you can use, die sandwich configurations, pressure level recommendations, and even warranty information.

#### Fabric Die & Project Idea

Start your next project right away with a free fabric die and project instructions. This die design is exclusive to the Crossover II package!

#### Crossover II Machine

S1973 | MSRP \$249.99

Cutting Area 8.5 x 12 in. UPC 043972304608