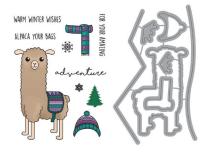

#### Alpaca Your Bags

MSD202 | MSRP \$14.99

3 x 4 in. Stamp Set | 17 pcs UPC 671839809418