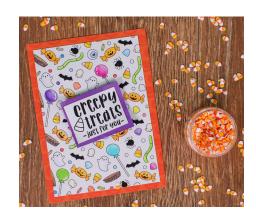

#### Creepy Treats

MOS228 MSRP \$19.99

5 x 6.5 in. Stamp Set | 5 pcs UPC 671839811800

Witch way to the candy?