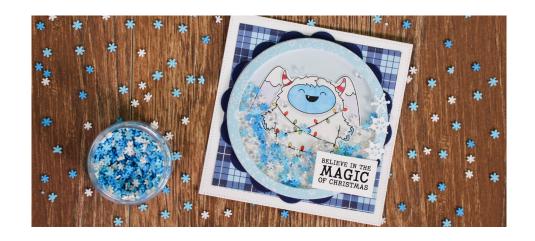

#### Yeti Christmas

MSD228 | MSRP \$19.99

4 x 4 in Stamp Set | 14 pcs UPC 671839811824