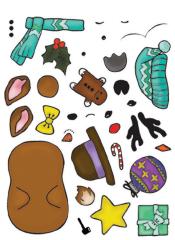

#### Buildable Buddies Winter

MOS206 MSRP \$19.99 5 x 6.5 in. Stamp Set | 29 pcs UPC 671839809890

PAIRS WITH MOD272