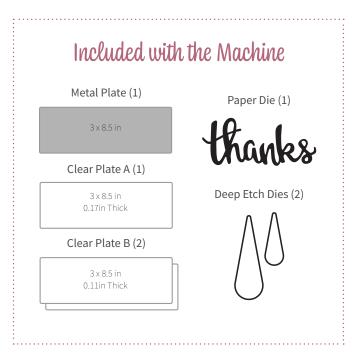

## MiniMaker Machine

#### MMT213 | MSRP \$49.99 | Cutting Area 3 x 8.5 inches

The miniMaker™ is a powerful and light-weight die cutting machine that is great for beginners and kids. It is compatible with most paper dies, deep etch dies, and embossing folders.