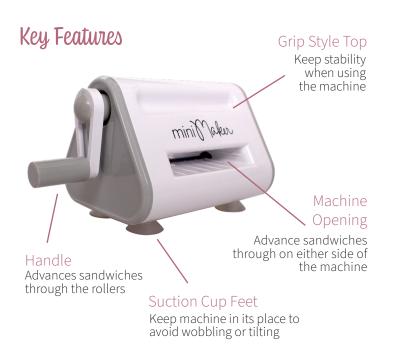

## MiniMaker Machine

#### MMT213 | MSRP \$49.99 | Cutting Area 3 x 8.5 inches

The miniMaker™ is a powerful and light-weight die cutting machine that is great for beginners and kids. It is compatible with most paper dies, deep etch dies, and embossing folders.