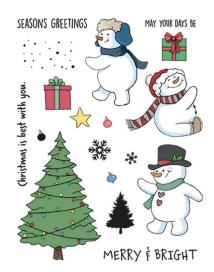

#### Christmas is Best with You

MOS203 MSRP \$19.99

5 x 6.5 in. Stamp Set | 18 pcs UPC 671839809869

PAIRS WITH MOD270