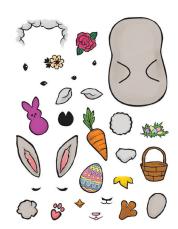

#### Buildable Buddies Easter

MOS212 MSRP \$19.99 5 x 6.5 in. Stamp Set | 27 pcs UPC 671839809937

PAIRS WITH MOD223