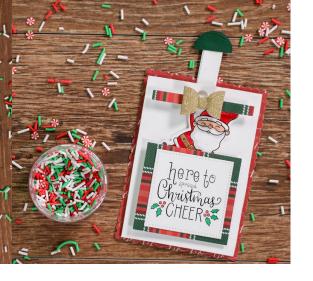

#### Christmas Cheer

MSD230 | MSRP \$19.99 4 x 3 in Stamp Set | 15 pcs UPC 671839811848