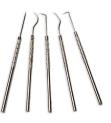

#### 5 Piece Tool Kit

MMT218 | MSRP \$8.99 5pcs | For Intricate or Detailed Work UPC 671839811695