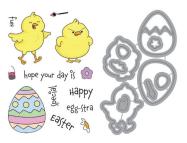

#### Egg-stra Special Day

MSD212 | MSRP \$14.99

3 x 4 in. Stamp Set | 23 pcs UPC 671839809791