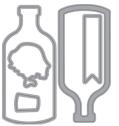

#### Message in A Bottle

MSD222 | MSRP \$19.99 3 x 2 in Stamp Set | 11 pcs UPC 671839811596