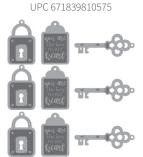

#### Key to My Heart MME202 | MSRP \$6.99 9 Metal Embellishments 0.85 x 1.3 to 1.8 x 0.7 in.