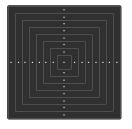

#### Nested Starburst

MOD295 | MSRP \$19.99 1 x 1 to 4.54 x 4.54 in. | 7 pcs UPC 671839811770

Foam Cutters Rectangles MVD201 MSRP \$29.99 1 pcs | 7 Frames 5.25 x 4 in. to 1.75 x 0.5 in. UPC 671839809975